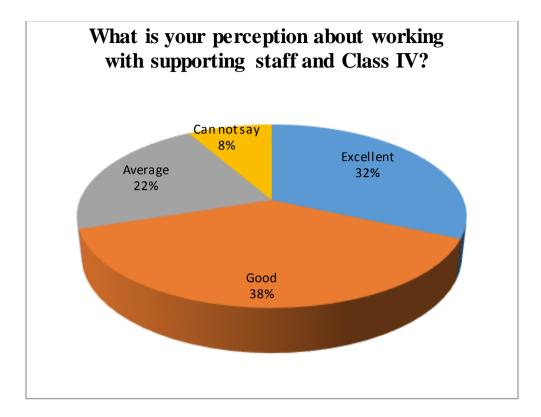

### Student Feedback Report





















### Some important suggestions

- □ Wi-Fi facility should be provided in Library (Sanyam)
- □ Please guide the students for their future study plan possibilities opportunities and exams. (Prashant Chauhan)
- □ Library mein new edition ki books available nhi h pls vo krayein (Megha Chaudhary)
- □ All facilities is well in JV college Baraut Baghpat (Gaurav Kumar)
- 🗌 महोदय निवेदन है कि सभी स्टाप अच्छा है लाइब्रेरी Art साईट वाले अच्छा नही करते (Vajid Chaudhary)

## Parents Feedback Report





















# Alumni Feedback Report

















## **Teacher Feedback Report**













### **Teachers Suggestions**

- □ Online research journals subscription will be fruitful for research work. Computer with internet facility should be provided. (Dr TARKESHWAR NATH TIWARI).
- □ Time of closing the college and library should be 5:00pm. Or even more so that students and teachers can use library for long time (Dr. Raghuraj singh).
- Provide minimal resources (Desktop, Almirah, Table and Chair) to newly appointed teachers so that they can do academic work efficiently (Dr. Anupam Tiwari).
- □ Timely release of time table, time table of the upcomming semester should be prepared before the semester start (Dr. Mukesh Kumar).

Links of Google forms for feedback:

http://jvc.ac.in/feedback/student\_fed

http://jvc.ac.in/feedback/parent\_fed

http://jvc.ac.in/feedback/alumni fed