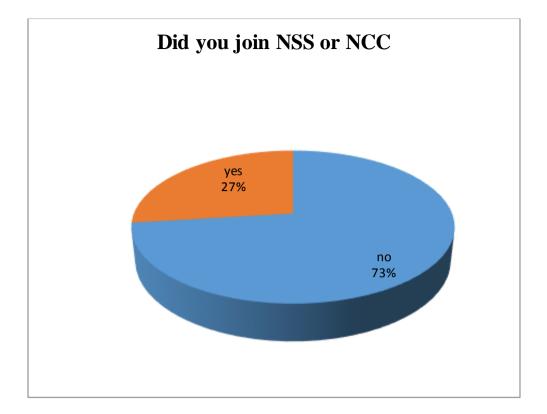

### Student Feedback Report





















### Some important suggestions

- □ Wi-Fi facility should be provided in Library (Sanyam)
- □ Please guide the students for their future study plan possibilities opportunities and exams. (Prashant Chauhan)
- □ Library mein new edition ki books available nhi h pls vo krayein (Megha Chaudhary)
- □ All facilities is well in JV college Baraut Baghpat (Gaurav Kumar)
- 🗌 महोदय निवेदन है कि सभी स्टाप अच्छा है लाइब्रेरी Art साईट वाले अच्छा नही करते (Vajid Chaudhary)

## Parents Feedback Report





















# Alumni Feedback Report

















## **Teacher Feedback Report**













### **Teachers Suggestions**

- □ Online research journals subscription will be fruitful for research work. Computer with internet facility should be provided. (Dr TARKESHWAR NATH TIWARI).
- □ T