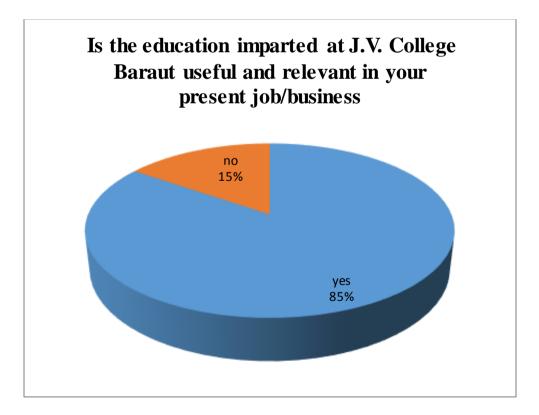

### Student Feedback Report





















### Some important suggestions

- □ Wi-Fi facility should be provided in Library (Sanyam)
- □ Please guide the students for their future study plan possibilities opportunities and exams. (Prashant Chauhan)
- □ Library mein new edition ki books available nhi h pls vo krayein (Megha Chaudhary)
- □ All facilities is well in JV college Baraut Baghpat (Gaurav Kumar)
- 🗌 महोदय निवेदन है कि सभी स्टाप अच्छा है लाइब्रेरी Art साईट वाले अच्छा नही करते (Vajid Chaudhary)

## Parents Feedback Report





















# Alumni Feedback Report

















## **Teacher Feedback Report**













### **Teachers Suggestions**

- □ Online research journals subscription will be fruitful for research work. Computer with internet facility should be provided. (Dr TARKESHWAR NATH TIWARI).
- □ Time of closing the college and library should be 5:00pm. Or even more so that students and teachers can use library for long time (Dr. Raghuraj singh).
- Provide minimal resources (Desktop, Almirah, Table and Chair) to newly appointed teachers so that they can do academic work efficiently (Dr. Anupam Tiwari).
- □ Timely release of time table, time table of the upcomming semester should be prepared before the semester start (Dr. Mukesh Kumar).

Links of Google forms for feedback:

http://jvc.ac.in/feedback/student\_fed

http://jvc.ac.in/feedback/parent\_f