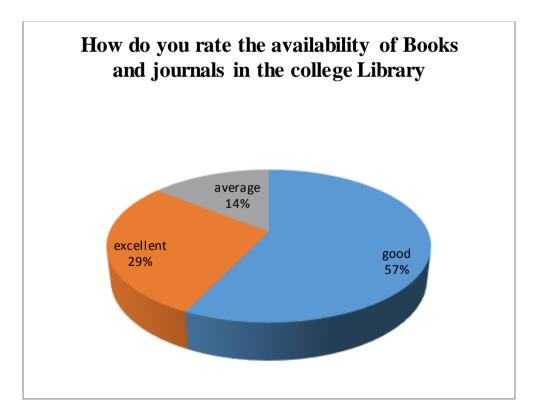

### Student Feedback Report





















### Some important suggestions

- □ Wi-Fi facility should be provided in Library (Sanyam)
- □ Please guide the students for their future study plan possibilities opportunities and exams. (Prashant Chauhan)
- □ Library mein new edition ki books available nhi h pls vo krayein (Megha Chaudhary)
- □ All facilities is well in JV college Baraut Baghpat (Gaurav Kumar)
- 🗌 महोदय निवेदन है कि सभी स्टाप अच्छा है लाइब्रेरी Art साईट वाले अच्छा नही करते (Vajid Chaudhary)

## Parents Feedback Report





















# Alumni Feedback Report

















## **Teacher Feedback Report**













### **Teachers Suggestions**

- □ Online research journals subscription will be fruitful for research work. Computer with internet facility should be provided. (Dr TARKESHWAR NATH TIWARI).
- □ Time of closing the college and library should be 5:00pm. Or even more so that students and teachers can use library for long time (Dr. Raghuraj singh).
- Provide minimal resources (Desktop, Almirah, Table and Chair) to newly appointed teachers so that they can do academic work efficiently (Dr. Anupam Tiwari).
- □ Timely release of time table, time table of the upcomming semester should be prepared before the semester start (Dr. Mukesh Kumar).

Links of Google forms for feedback:

http://jvc.ac.in/feedback/student\_fed

http://jvc.ac.in/feedback/p