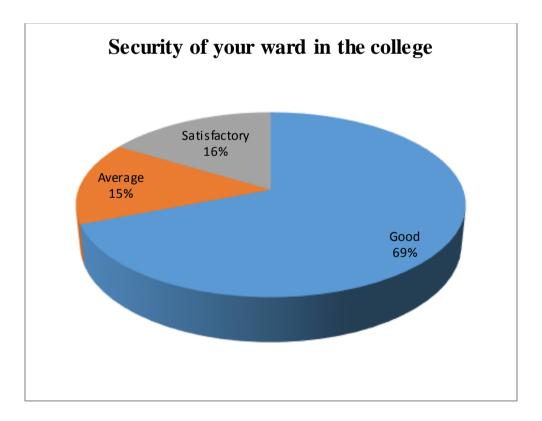

### Student Feedback Report





















### Some important suggestions

- □ Wi-Fi facility should be provided in Library (Sanyam)
- □ Please guide the students for their future study plan possibilities opportunities and exams. (Prashant Chauhan)
- □ Library mein new edition ki books available nhi h pls vo krayein (Megha Chaudhary)
- □ All facilities is well in JV college Baraut Baghpat (Gaurav Kumar)
- 🗌 महोदय निवेदन है कि सभी स्टाप अच्छा है लाइब्रेरी Art साईट वाले अच्छा नही करते (Vajid Chaudhary)

## Parents Feedback Report





















# Alumni Feedback Report

















## **Teacher Feedback Report**













### **Teachers Suggestions**

- □ Online research journals subscription will be fruitful for research work. Computer with internet facility should be provided. (Dr TARKESHWAR NATH TIWARI).
- □ Time of closing the college and library should be 5:00pm. Or even more so that students and teachers can use library for long time (Dr. Raghuraj singh).
- Provide minimal resources (Desktop, Almirah, Table and Chair) to newly appointed teachers so that they can do academic work efficiently (Dr. Anupam Tiwari).
- □ Timely release of time table, time table of the upcomming semester should be prepared before the semester start (Dr. Mukesh Kumar).

Links of Google forms for feedback:

http://jvc.ac.in/feedback/student