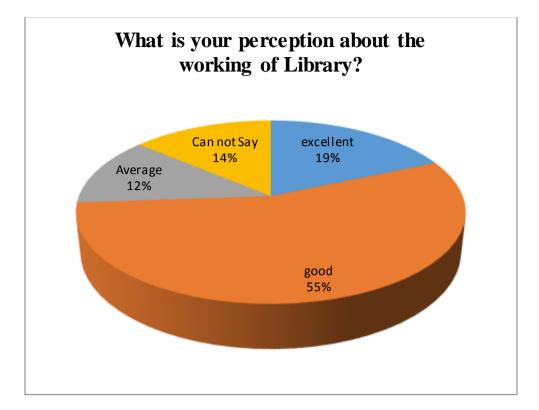

### Student Feedback Report





















### Some important suggestions

- □ Wi-Fi facility should be provided in Library (Sanyam)
- □ Please guide the students for their future study plan possibilities opportunities and exams. (Prashant Chauhan)
- □ Library mein new edition ki books available nhi h pls vo krayein (Megha Chaudhary)
- □ All facilities is well in JV college Baraut Baghpat (Gaurav Kumar)
- 🗌 महोदय निवेदन है कि सभी स्टाप अच्छा है लाइब्रेरी Art साईट वाले अच्छा नही करते (Vajid Chaudhary)

## Parents Feedback Report





















# Alumni Feedback Report

















## **Teacher Feedback Report**













### **Teachers Suggestions**

- □ Online research journals subscription will be fruitful for research work. Computer with internet facility should be provided. (Dr TARKESHWAR NATH TIWARI).
- □ Time of closing the college and library should be 5:00pm. Or even more so that students and teachers can use library for long time (Dr. Raghuraj singh).
- Provide minimal resources (Desktop, Almirah, Table and Chair) to newly appointed teachers so that they can do academic work efficiently (Dr. Anupam Tiwari).
- □ Timely release of time table, time table of the upcomming semester should be prepared before the semester start (Dr. Mukesh Kumar).

Links of Google forms for feedback:

http://jvc.ac.in/feedback/student\_fed

http://jvc.ac.in/feedback/parent\_fed

http://jvc.ac.in/feedback/alumni f