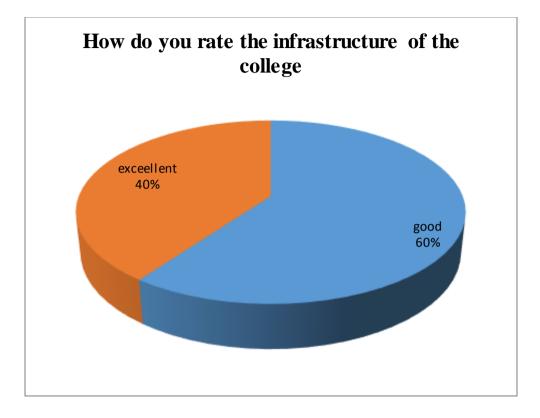

### Student Feedback Report





















### Some important suggestions

- □ Wi-Fi facility should be provided in Library (Sanyam)
- □ Please guide the students for their future study plan possibilities opportunities and exams. (Prashant Chauhan)
- □ Library mein new edition ki books available nhi h pls vo krayein (Megha Chaudhary)
- □ All facilities is well in JV college Baraut Baghpat (Gaurav Kumar)
- 🗌 महोदय निवेदन है कि सभी स्टाप अच्छा है लाइब्रेरी Art साईट वाले अच्छा नही करते (Vajid Chaudhary)

## Parents Feedback Report





















# Alumni Feedback Report

















## **Teacher Feedback Report**













### **Teachers Suggestions**

- □ Online research journals subscription will be fruitful for research work. Computer with internet facility should be provided. (Dr TARKESHWAR NATH TIWARI).
- □ Time of closing the college and library should be 5:00pm. Or even more so that students and teachers can use library for long time (Dr. Raghuraj singh).
- Provide minimal resources (Desktop, Almirah, Table and Chair) to newly appointed teachers so that they can do academic work efficiently (Dr. Anupam Tiwari).
- □ Timely release of time table, time table of the upcomming semester should be prepared before the semester start (Dr. Mukesh Kumar).

Links of Google forms for feedback:

http://jvc.ac.in/feedback/student\_fed

http://jvc.ac.in/feed