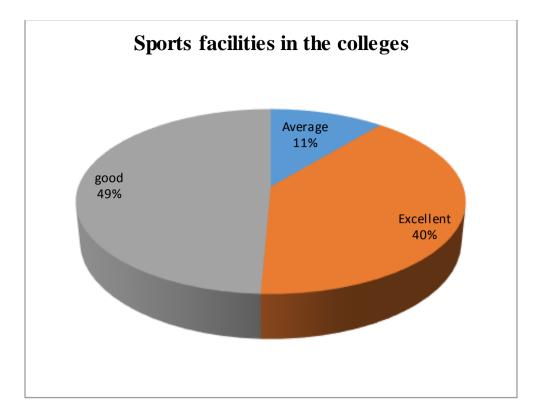

### Student Feedback Report





















### Some important suggestions

- □ Wi-Fi facility should be provided in Library (Sanyam)
- □ Please guide the students for their future study plan possibilities opportunities and exams. (Prashant Chauhan)
- □ Library mein new edition ki books available nhi h pls vo krayein (Megha Chaudhary)
- □ All facilities is well in JV college Baraut Baghpat (Gaurav Kumar)
- 🗌 महोदय निवेदन है कि सभी स्टाप अच्छा है लाइब्रेरी Art साईट वाले अच्छा नही करते (Vajid Chaudhary)

## Parents Feedback Report





















# Alumni Feedback Report

















## **Teacher Feedback Report**













### **Teachers Suggestions**

- □ Online research journals subscription will be fruitful for research work. Computer with internet facility should be provided. (Dr TARKESHWAR NATH TIWARI).
- □ Time of closing the college and library should be 5:00pm. Or even more so that students and teachers can use library for long time (Dr. Raghuraj singh).
- Provide minimal resources (Desktop, Almirah, Table and Chair) to newly appointed teachers so that they can do academic work efficiently (Dr. Anupam Tiwari).
- □ Timely release of time table, time table of the upcomming semester should be prepared before the semester start (Dr. Mukesh Kumar).

Links of Google forms for feedback:

http://jvc.ac.in/feedba