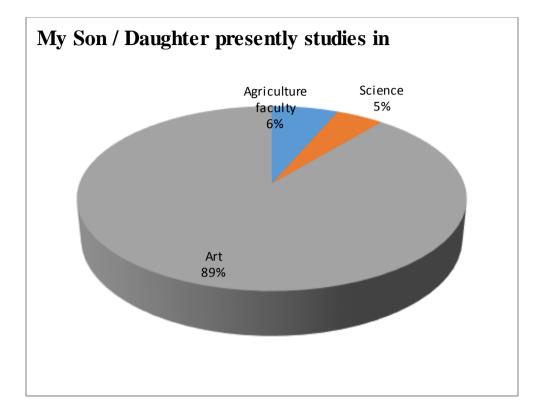

### Student Feedback Report





















### Some important suggestions

- □ Wi-Fi facility should be provided in Library (Sanyam)
- □ Please guide the students for their future study plan possibilities opportunities and exams. (Prashant Chauhan)
- □ Library mein new edition ki books available nhi h pls vo krayein (Megha Chaudhary)
- □ All facilities is well in JV college Baraut Baghpat (Gaurav Kumar)
- 🗌 महोदय निवेदन है कि सभी स्टाप अच्छा है लाइब्रेरी Art साईट वाले अच्छा नही करते (Vajid Chaudhary)

## Parents Feedback Report





















# Alumni Feedback Report

















## **Teacher Feedback Report**













### **Teachers Suggestions**

- □ Online research journals subscription will be fruitful for research work. Computer with internet facility should be provided. (Dr TARKESHWAR NATH TIWARI).
- □ Time of closing the college and library should be 5:00pm. Or even more so that students and teachers can use library for long time (Dr. Raghuraj singh).
- Provide minimal resources (Desktop, Almirah, Table and Chair) to newly appointed teachers so that they can do academic work efficiently (Dr. Anupam Tiwari).
- □ Timely release of time table, time table of the upcomming semester should be prepared before the semester start (Dr. Mukesh Kumar).

Links of Google forms for feedback:

http://jvc.ac.i