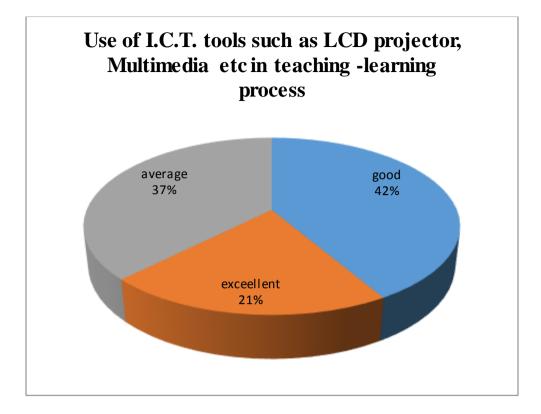

### Student Feedback Report





















### Some important suggestions

- □ Wi-Fi facility should be provided in Library (Sanyam)
- □ Please guide the students for their future study plan possibilities opportunities and exams. (Prashant Chauhan)
- □ Library mein new edition ki books available nhi h pls vo krayein (Megha Chaudhary)
- □ All facilities is well in JV college Baraut Baghpat (Gaurav Kumar)
- 🗌 महोदय निवेदन है कि सभी स्टाप अच्छा है लाइब्रेरी Art साईट वाले अच्छा नही करते (Vajid Chaudhary)

## Parents Feedback Report





















# Alumni Feedback Report

















## **Teacher Feedback Report**













### **Teachers Suggestions**

- □ Online research journals subscription will be fruitful for research work. Computer with internet facility should be provided. (Dr TARKESHWAR NATH TIWARI).
-