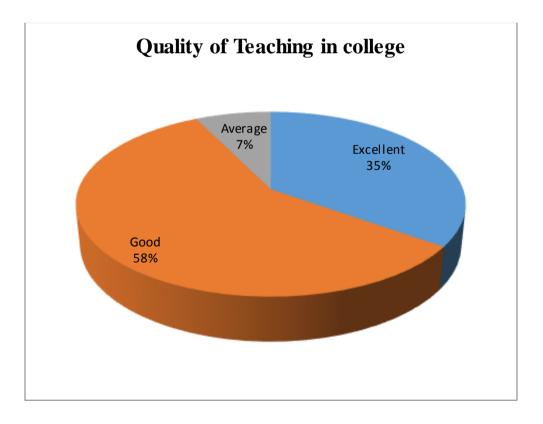

### Student Feedback Report





















### Some important suggestions

- □ Wi-Fi facility should be provided in Library (Sanyam)
- □ Please guide the students for their future study plan possibilities opportunities and exams. (Prashant Chauhan)
- □ Library mein new edition ki books available nhi h pls vo krayein (Megha Chaudhary)
- □ All facilities is well in JV college Baraut Baghpat (Gaurav Kumar)
- 🗌 महोदय निवेदन है कि सभी स्टाप अच्छा है लाइब्रेरी Art साईट वाले अच्छा नही करते (Vajid Chaudhary)

## Parents Feedback Report





















# Alumni Feedback Report

















## **Teacher Feedback Report**













### **Teachers Suggestions**

- □ Online research journals subscription will be fruitful for research work. Computer with internet facility should be provided. (Dr TARKESHWAR NATH TIWARI).
- □ Time of closing the college and library should be 5:00pm. Or even more so that students and teachers can use library for long time (Dr. Raghuraj singh).
- Provide minimal resources (Desktop, Almirah, Table and Chair) to newly appointed teachers so that they can do academic work efficiently (Dr. Anupam Tiwari).
- □ Timely release of time table, time table of the upcomming semester should be prepared before the semester start (Dr. Mukesh Kumar).

Links of Google forms for feedback:

http://jvc.ac.in/feed