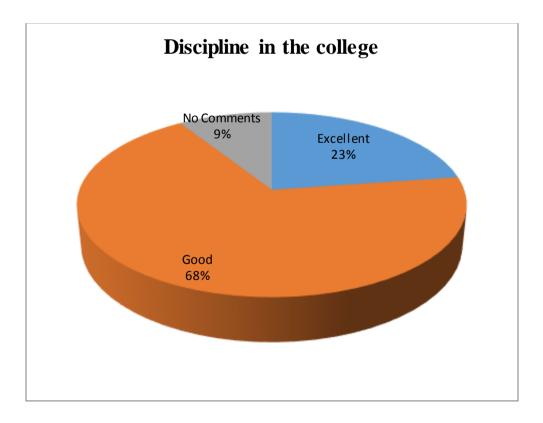

### Student Feedback Report





















### Some important suggestions

- □ Wi-Fi facility should be provided in Library (Sanyam)
- □ Please guide the students for their future study plan possibilities opportunities and exams. (Prashant Chauhan)
- □ Library mein new edition ki books available nhi h pls vo krayein (Megha Chaudhary)
- □ All facilities is well in JV college Baraut Baghpat (Gaurav Kumar)
- 🗌 महोदय निवेदन है कि सभी स्टाप अच्छा है लाइब्रेरी Art साईट वाले अच्छा नही करते (Vajid Chaudhary)

## Parents Feedback Report





















# Alumni Feedback Report

















## **Teacher Feedback Report**













### **Teachers Suggestions**

- □ Online research journals subscription will be fruitful for research work. Computer with internet facility should be provided. (Dr TARKESHWAR NATH TIWARI).
- □ Time of closing the college and library should be 5:00pm. Or even more so that students and teachers can use library for long time (Dr. Raghuraj singh).
- Provide minimal resources (Desktop, Almirah, Table and Chair) to newly appointed teachers so that they can do academic work efficiently (Dr. Anupam Tiwari).
- □ Timely release of time table, time table of the upcomming semester should be prepared before the semester start (Dr. Mukesh Kumar).

Links of Google forms for feedback:

http://jvc.ac.in/feedback/stu