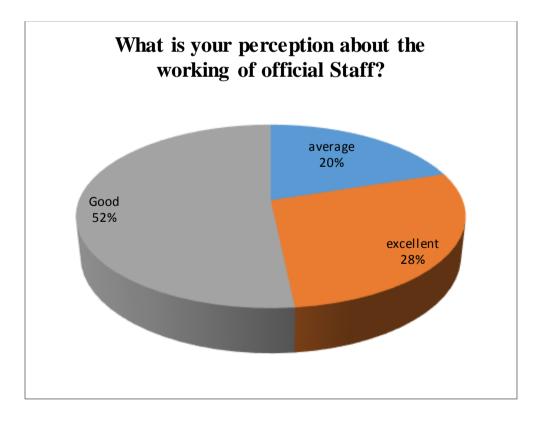

### Student Feedback Report





















### Some important suggestions

- □ Wi-Fi facility should be provided in Library (Sanyam)
- □ Please guide the students for their future study plan possibilities opportunities and exams. (Prashant Chauhan)
- □ Library mein new edition ki books available nhi h pls vo krayein (Megha Chaudhary)
- □ All facilities is well in JV college Baraut Baghpat (Gaurav Kumar)
- 🗌 महोदय निवेदन है कि सभी स्टाप अच्छा है लाइब्रेरी Art साईट वाले अच्छा नही करते (Vajid Chaudhary)

## Parents Feedback Report





















# Alumni Feedback Report

















## **Teacher Feedback Report**













### **Teachers Suggestions**

- □ Online research journals subscription will be fruitful for research work. Computer with internet facility should be provided. (Dr TARKESHWAR NATH TIWARI).
- □ Time of closing the college and library should be 5:00pm. Or even more so that students and teachers can use library for long time (Dr. Raghuraj singh).
- Provide minimal resources (Desktop, Almirah, Table and Chair) to newly appointed teachers so that they can do academic work efficiently (Dr. Anupam Tiwari).
- □ Timely release of time table, time table of the upcomming semester should be prepared before the semester start (Dr. Mukesh Kumar).

Links of Google forms for feedback:

http://jvc.ac.in/feedback/student\_fed

http://jvc.ac.in/feedback/parent\_fed

http://jvc.ac.in/feedback/alumni fed