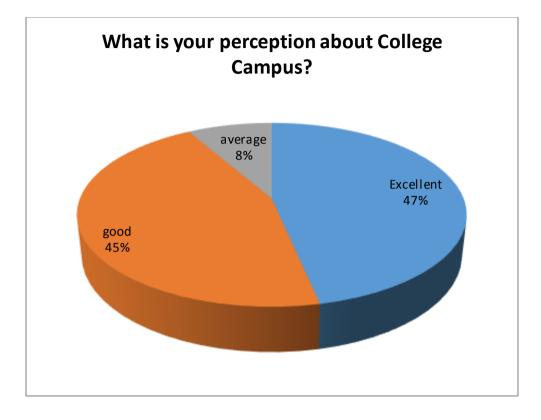

### Student Feedback Report





















### Some important suggestions

- □ Wi-Fi facility should be provided in Library (Sanyam)
- □ Please guide the students for their future study plan possibilities opportunities and exams. (Prashant Chauhan)
- □ Library mein new edition ki books available nhi h pls vo krayein (Megha Chaudhary)
- □ All facilities is well in JV college Baraut Baghpat (Gaurav Kumar)
- 🗌 महोदय निवेदन है कि सभी स्टाप अच्छा है लाइब्रेरी Art साईट वाले अच्छा नही करते (Vajid Chaudhary)

## Parents Feedback Report





















# Alumni Feedback Report

















## **Teacher Feedback Report**













### **Teachers Suggestions**

- □ Online research journals subscription will be fruitful for research work. Computer with internet facility should be provided. (Dr TARKESHWAR NATH TIWARI).
- □ Time of closing the college and library should be 5:00pm. Or even more so that students and teachers can use library for long time (Dr. Raghuraj singh).
- Provide minimal resources (Desktop, Almirah, Table and Chair) to newly appointed teachers so that they can do academic work efficiently (Dr. Anupam Tiwari).
- □ Timely release of time table, time table of the upcomming semester should be prepared before the semester start (Dr. Mukesh Kumar).

Links of Google forms for feedback:

http://jvc.ac.in/feedback/student\_fed

http://jvc.ac.in/feedback/parent\_fed

http://jvc.ac.in/feedback/alum