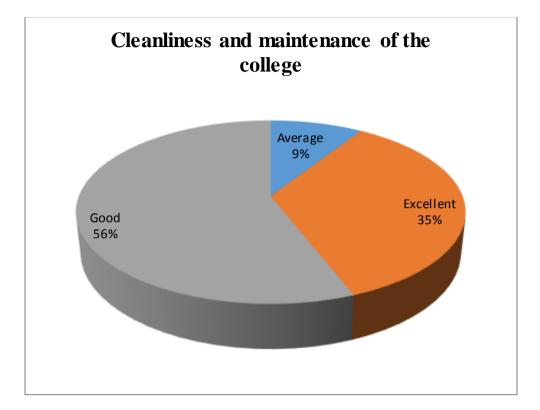

### Student Feedback Report





















### Some important suggestions

- □ Wi-Fi facility should be provided in Library (Sanyam)
- □ Please guide the students for their future study plan possibilities opportunities and exams. (Prashant Chauhan)
- □ Library mein new edition ki books available nhi h pls vo krayein (Megha Chaudhary)
- □ All facilities is well in JV college Baraut Baghpat (Gaurav Kumar)
- 🗌 महोदय निवेदन है कि सभी स्टाप अच्छा है लाइब्रेरी Art साईट वाले अच्छा नही करते (Vajid Chaudhary)

## Parents Feedback Report





















# Alumni Feedback Report

















## **Teacher Feedback Report**













### **Teachers Suggestions**

- □ Online research journals subscription will be fruitful for research work. Computer with internet facility should be provided. (Dr TARKESHWAR NATH TIWARI).
- □ Time of closing the college and library should be 5:00pm. Or even more so that students and teachers can use library for long time (Dr. Raghuraj singh).
- Provide minimal resources (Desktop, Almirah, Table and Chair) to newly appointed teachers so that they can do academic work efficiently (Dr. Anupam Tiwari).
- □ Timely release of time table, time table of the upcomming semester should be prepared before the semester start (Dr. Mukesh Kumar).

Links of Google forms for feedback:

http://jvc.ac.in/fe