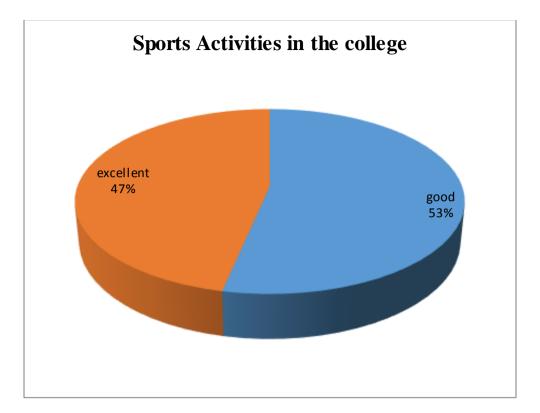

### Student Feedback Report





















### Some important suggestions

- □ Wi-Fi facility should be provided in Library (Sanyam)
- □ Please guide the students for their future study plan possibilities opportunities and exams. (Prashant Chauhan)
- □ Library mein new edition ki books available nhi h pls vo krayein (Megha Chaudhary)
- □ All facilities is well in JV college Baraut Baghpat (Gaurav Kumar)
- 🗌 महोदय निवेदन है कि सभी स्टाप अच्छा है लाइब्रेरी Art साईट वाले अच्छा नही करते (Vajid Chaudhary)

## Parents Feedback Report





















# Alumni Feedback Report

















## **Teacher Feedback Report**













### **Teachers Suggestions**

- □ Online research journals subscription will be fruitful for research work. Computer with internet facility should be provided. (Dr TARKESHWAR NATH TIWARI).
- □ Time of closing the college and library should be 5:00pm. Or even more so that students and teachers can use library for long time (Dr. Raghuraj singh).
- Provide minimal resources (Desktop, Almirah, Table and Chair) to newly appointed teachers so that they can do academic work efficiently (Dr. Anupam Tiwari).
- □ Timely release of time table, time table of the upcomming semester should be prepared before the semester start (Dr. Mukesh Kumar).

Links of Google forms for feedback:

http://jvc.ac.in/feedback/student\_fed

http://jvc.ac.in/feedback/par