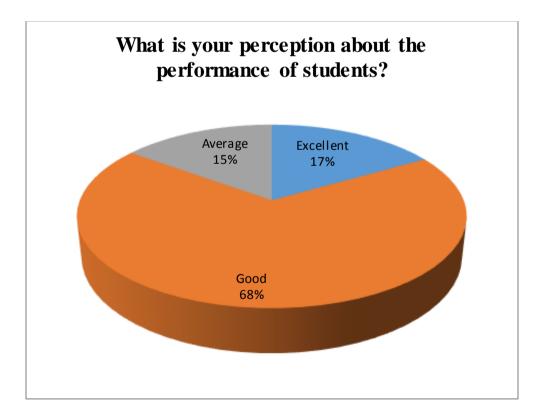

### Student Feedback Report





















### Some important suggestions

- □ Wi-Fi facility should be provided in Library (Sanyam)
- □ Please guide the students for their future study plan possibilities opportunities and exams. (Prashant Chauhan)
- □ Library mein new edition ki books available nhi h pls vo krayein (Megha Chaudhary)
- □ All facilities is well in JV college Baraut Baghpat (Gaurav Kumar)
- 🗌 महोदय निवेदन है कि सभी स्टाप अच्छा है लाइब्रेरी Art साईट वाले अच्छा नही करते (Vajid Chaudhary)

## Parents Feedback Report





















# Alumni Feedback Report

















## **Teacher Feedback Report**













### **Teachers Suggestions**

- □ Online research journals subscription will be fruitful for research work. Computer with internet facility should be provided. (Dr TARKESHWAR NATH TIWARI).
- □ Time of closing the college and library should be 5:00pm. Or even more so that students and teachers can use library for long time (Dr. Raghuraj singh).
- Provide minimal resources (Desktop, Almirah, Table and Chair) to newly appointed teachers so that they can do academic work efficiently (Dr. Anupam Tiwari).
- □ Timely release of time table, time table of the upcomming semester should be prepared before the semester start (Dr. Mukesh Kumar).

Links of Google forms for feedback:

http://jvc.ac.in/feedback/student\_fed

http://jvc.ac.in/feedback/parent\_fed

http://jvc.ac.in/feedback/alumni fed

ht