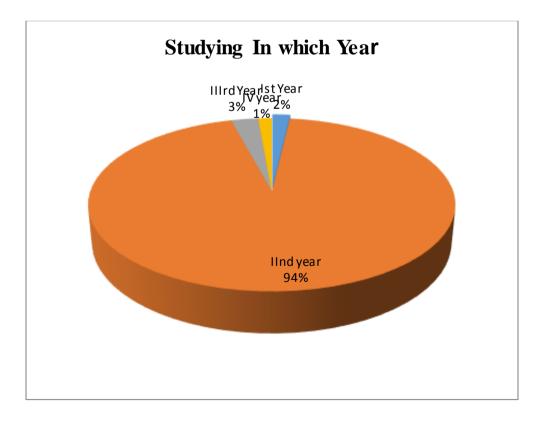

### Student Feedback Report





















### Some important suggestions

- □ Wi-Fi facility should be provided in Library (Sanyam)
- □ Please guide the students for their future study plan possibilities opportunities and exams. (Prashant Chauhan)
- □ Library mein new edition ki books available nhi h pls vo krayein (Megha Chaudhary)
- □ All facilities is well in JV college Baraut Baghpat (Gaurav Kumar)
- 🗌 महोदय निवेदन है कि सभी स्टाप अच्छा है लाइब्रेरी Art साईट वाले अच्छा नही करते (Vajid Chaudhary)

## Parents Feedback Report





















# Alumni Feedback Report

















## **Teacher Feedback Report**













### **Teachers Suggestions**

- □ Online research journals subscription will be fruitful for research work. Computer with internet facility should be provided. (Dr TARKESHWAR NATH TIWARI).
- □ Time of closing the college and library should be 5:00pm. Or even more so that students and teachers can use library for long time (Dr. Raghuraj singh).
- Provide minimal resources (Desktop, Almirah, Table and Chair) to newly appointed teachers so that they can do academic work efficiently (Dr. Anupam Tiwari).
- □ Timely release of time table, time table of the upcomming semester should be prepared before the semester start (Dr. Mukesh Kumar).

Links of Google forms for feedback:

http://jvc.ac.in/