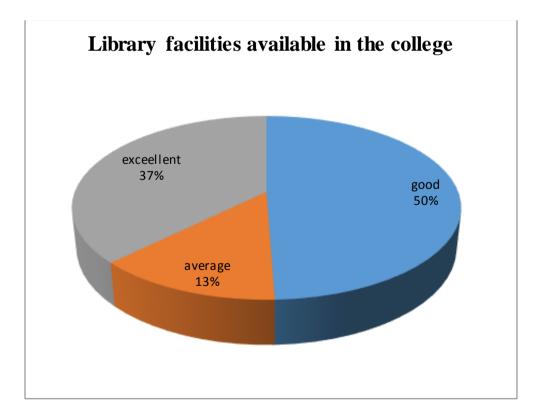

### Student Feedback Report





















### Some important suggestions

- □ Wi-Fi facility should be provided in Library (Sanyam)
- □ Please guide the students for their future study plan possibilities opportunities and exams. (Prashant Chauhan)
- □ Library mein new edition ki books available nhi h pls vo krayein (Megha Chaudhary)
- □ All facilities is well in JV college Baraut Baghpat (Gaurav Kumar)
- 🗌 महोदय निवेदन है कि सभी स्टाप अच्छा है लाइब्रेरी Art साईट वाले अच्छा नही करते (Vajid Chaudhary)

## Parents Feedback Report





















# Alumni Feedback Report

















## **Teacher Feedback Report**













### **Teachers Suggestions**

- □ Online research journals subscription will be fruitful for research work. Computer with internet facility should be provided. (Dr TARKESHWAR NATH TIWARI).
- □ Tim