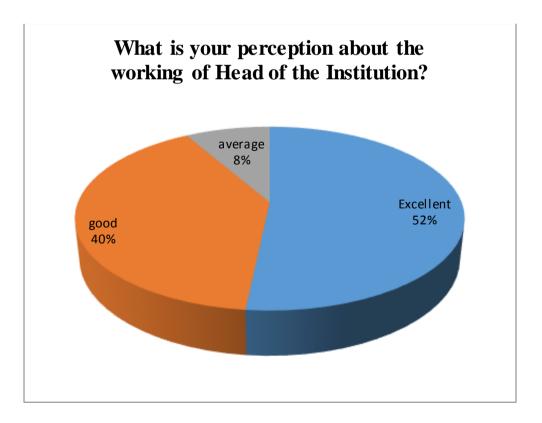

### Student Feedback Report





















### Some important suggestions

- □ Wi-Fi facility should be provided in Library (Sanyam)
- □ Please guide the students for their future study plan possibilities opportunities and exams. (Prashant Chauhan)
- □ Library mein new edition ki books available nhi h pls vo krayein (Megha Chaudhary)
- □ All facilities is well in JV college Baraut Baghpat (Gaurav Kumar)
- 🗌 महोदय निवेदन है कि सभी स्टाप अच्छा है लाइब्रेरी Art साईट वाले अच्छा नही करते (Vajid Chaudhary)

## Parents Feedback Report





















# Alumni Feedback Report

















## **Teacher Feedback Report**













### **Teachers Suggestions**

- □ Online research journals subscription will be fruitful for research work. Computer with internet facility should be provided. (Dr TARKESHWAR NATH TIWARI).
- □ Time of closing the college and library should be 5:00pm. Or even more so that students and teachers can use library for long time (Dr. Raghuraj singh).
- Provide minimal resources (Desktop, Almirah, Table and Chair) to newly appointed teachers so that they can do academic work efficiently (Dr. Anupam Tiwari).
- □ Timely release of time table, time table of the upcomming semester should be prepared before the semester start (Dr. Mukesh Kumar).

Links of Google forms for feedback:

http://jvc.ac.in/feedback/student\_fed

http://jvc.ac.in/feedback/parent\_fed

http://jvc.ac.in/feedback/alumni