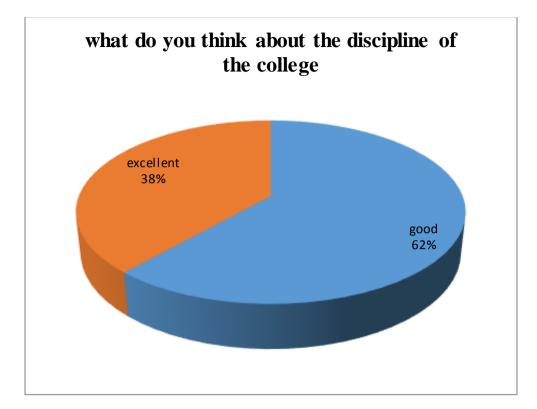

### Student Feedback Report





















### Some important suggestions

- □ Wi-Fi facility should be provided in Library (Sanyam)
- □ Please guide the students for their future study plan possibilities opportunities and exams. (Prashant Chauhan)
- □ Library mein new edition ki books available nhi h pls vo krayein (Megha Chaudhary)
- □ All facilities is well in JV college Baraut Baghpat (Gaurav Kumar)
- 🗌 महोदय निवेदन है कि सभी स्टाप अच्छा है लाइब्रेरी Art साईट वाले अच्छा नही करते (Vajid Chaudhary)

## Parents Feedback Report





















# Alumni Feedback Report

















## **Teacher Feedback Report**













### **Teachers Suggestions**

- □ Online research journals subscription will be fruitful for research work. Computer with internet facility should be provided. (Dr TARKESHWAR NATH TIWARI).
- □ Time of closing the college and library should be 5:00pm. Or even more so that students and teachers can use library for long time (Dr. Raghuraj singh).
- Provide minimal resources (Desktop, Almirah, Table and Chair) to newly appointed teachers so that they can do academic work efficiently (Dr. Anupam Tiwari).
- □ Timely release of time table, time table of the upcomming semester should be prepared before the semester start (Dr. Mukesh Kumar).

Links of Google forms for feedback:

http://jvc.ac.in/feedback/student\_fed

http://jvc.ac.in/feedback/parent\