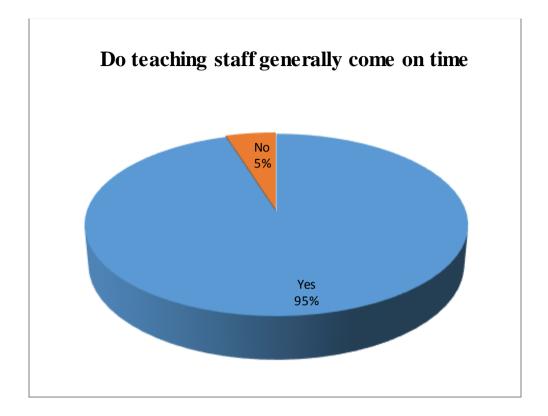

### Student Feedback Report





















### Some important suggestions

- □ Wi-Fi facility should be provided in Library (Sanyam)
- □ Please guide the students for their future study plan possibilities opportunities and exams. (Prashant Chauhan)
- □ Library mein new edition ki books available nhi h pls vo krayein (Megha Chaudhary)
- □ All facilities is well in JV college Baraut Baghpat (Gaurav Kumar)
- 🗌 महोदय निवेदन है कि सभी स्टाप अच्छा है लाइब्रेरी Art साईट वाले अच्छा नही करते (Vajid Chaudhary)

## Parents Feedback Report





















# Alumni Feedback Report

















## **Teacher Feedback Report**













### **Teachers Suggestions**

- □ Online research journals subscription will be fruitful for research work. Computer with internet facility should be provided. (Dr TARKESHWAR NATH TIWARI