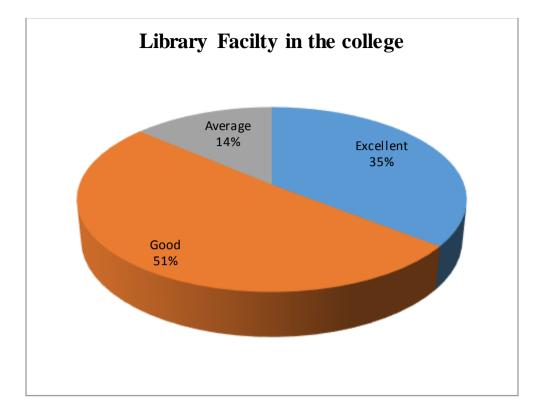

### Student Feedback Report





















### Some important suggestions

- □ Wi-Fi facility should be provided in Library (Sanyam)
- □ Please guide the students for their future study plan possibilities opportunities and exams. (Prashant Chauhan)
- □ Library mein new edition ki books available nhi h pls vo krayein (Megha Chaudhary)
- □ All facilities is well in JV college Baraut Baghpat (Gaurav Kumar)
- 🗌 महोदय निवेदन है कि सभी स्टाप अच्छा है लाइब्रेरी Art साईट वाले अच्छा नही करते (Vajid Chaudhary)

## Parents Feedback Report





















# Alumni Feedback Report

















## **Teacher Feedback Report**













### **Teachers Suggestions**

- □ Online research journals subscription will be fruitful for research work. Computer with internet facility should be provided. (Dr TARKESHWAR NATH TIWARI).
- □ Time of closing the college and library should be 5:00pm. Or even more so that students and teachers can use library for long time (Dr. Raghuraj singh).
- Provide minimal resources (Desktop, Almirah, Table and Chair) to newly appointed teachers so that they can do academic work efficiently (Dr. Anupam Tiwari).
- □ Timely release of time table, time table of the upcomming semester should be prepared before the semester start (Dr. Mukesh Kumar).

Links of Google forms for feedback:

http://jvc.ac.in/feedback/s