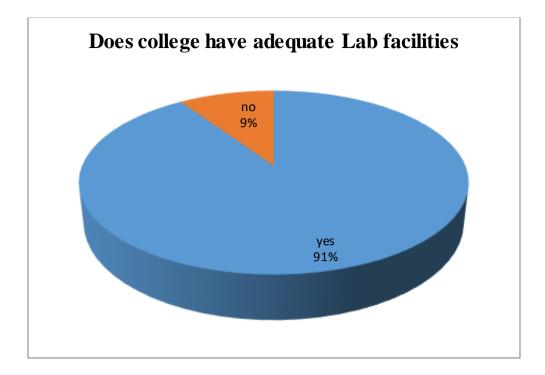

### Student Feedback Report





















### Some important suggestions

- □ Wi-Fi facility should be provided in Library (Sanyam)
- □ Please guide the students for their future study plan possibilities opportunities and exams. (Prashant Chauhan)
- □ Library mein new edition ki books available nhi h pls vo krayein (Megha Chaudhary)
- □ All facilities is well in JV college Baraut Baghpat (Gaurav Kumar)
- 🗌 महोदय निवेदन है कि सभी स्टाप अच्छा है लाइब्रेरी Art साईट वाले अच्छा नही करते (Vajid Chaudhary)

## Parents Feedback Report





















# Alumni Feedback Report

















## **Teacher Feedback Report**













### **Teachers Suggestions**

- □ Online research journals subscription will be fruitful for research work. Computer with internet facility should be provided. (Dr TARKESHWAR NATH TIWARI).
- □ Time