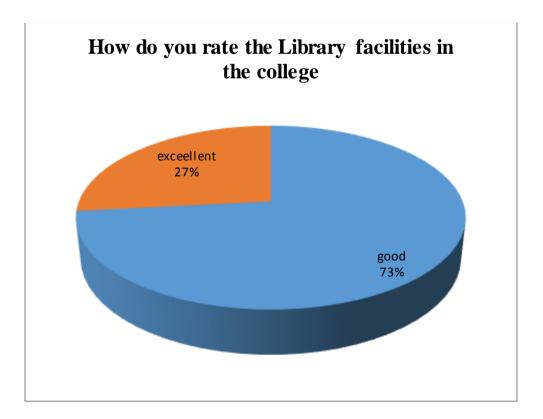

### Student Feedback Report





















### Some important suggestions

- □ Wi-Fi facility should be provided in Library (Sanyam)
- □ Please guide the students for their future study plan possibilities opportunities and exams. (Prashant Chauhan)
- □ Library mein new edition ki books available nhi h pls vo krayein (Megha Chaudhary)
- □ All facilities is well in JV college Baraut Baghpat (Gaurav Kumar)
- 🗌 महोदय निवेदन है कि सभी स्टाप अच्छा है लाइब्रेरी Art साईट वाले अच्छा नही करते (Vajid Chaudhary)

## Parents Feedback Report





















# Alumni Feedback Report

















## **Teacher Feedback Report**













### **Teachers Suggestions**

- □ Online research journals subscription will be fruitful for research work. Computer with internet facility should be provided. (Dr TARKESHWAR NATH TIWARI).
- □ Time of closing the college and library should be 5:00pm. Or even more so that students and teachers can use library for long time (Dr. Raghuraj singh).
- Provide minimal resources (Desktop, Almirah, Table and Chair) to newly appointed teachers so that they can do academic work efficiently (Dr. Anupam Tiwari).
- □ Timely release of time table, time table of the upcomming semester should be prepared before the semester start (Dr. Mukesh Kumar).

Links of Google forms for feedback:

http://jvc.ac.in/feedback/student\_fed

http://jvc.ac.in/feedba