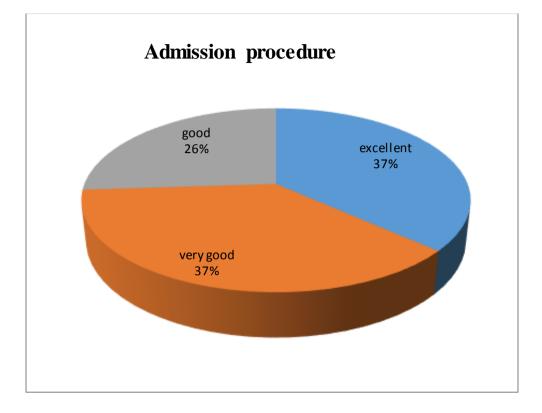

### Student Feedback Report





















### Some important suggestions

- □ Wi-Fi facility should be provided in Library (Sanyam)
- □ Please guide the students for their future study plan possibilities opportunities and exams. (Prashant Chauhan)
- □ Library mein new edition ki books available nhi h pls vo krayein (Megha Chaudhary)
- □ All facilities is well in JV college Baraut Baghpat (Gaurav Kumar)
- 🗌 महोदय निवेदन है कि सभी स्टाप अच्छा है लाइब्रेरी Art साईट वाले अच्छा नही करते (Vajid Chaudhary)

## Parents Feedback Report





















# Alumni Feedback Report

















## **Teacher Feedback Report**













### **Teachers Suggestions**

- □ Online research journals subscription will be fruitful for research work. Computer with internet facility should be provided. (Dr TARKESHWAR NATH TI