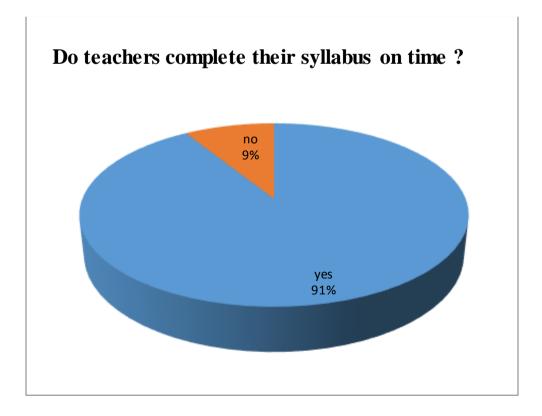

### Student Feedback Report





















### Some important suggestions

- □ Wi-Fi facility should be provided in Library (Sanyam)
- □ Please guide the students for their future study plan possibilities opportunities and exams. (Prashant Chauhan)
- □ Library mein new edition ki books available nhi h pls vo krayein (Megha Chaudhary)
- □ All facilities is well in JV college Baraut Baghpat (Gaurav Kumar)
- 🗌 महोदय निवेदन है कि सभी स्टाप अच्छा है लाइब्रेरी Art साईट वाले अच्छा नही करते (Vajid Chaudhary)

## Parents Feedback Report





















# Alumni Feedback Report

















## **Teacher Feedback Report**













### **Teachers Suggestions**

- □ Online research journals subscription will be fruitful for research work. Computer with internet facility should be provided. (Dr TARKESHWAR NATH TIWA