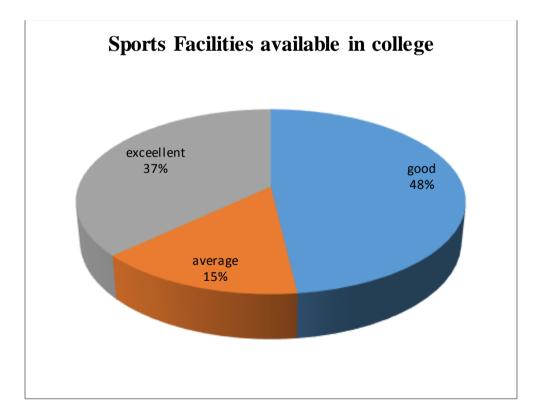

### Student Feedback Report





















### Some important suggestions

- □ Wi-Fi facility should be provided in Library (Sanyam)
- □ Please guide the students for their future study plan possibilities opportunities and exams. (Prashant Chauhan)
- □ Library mein new edition ki books available nhi h pls vo krayein (Megha Chaudhary)
- □ All facilities is well in JV college Baraut Baghpat (Gaurav Kumar)
- 🗌 महोदय निवेदन है कि सभी स्टाप अच्छा है लाइब्रेरी Art साईट वाले अच्छा नही करते (Vajid Chaudhary)

## Parents Feedback Report





















# Alumni Feedback Report

















## **Teacher Feedback Report**













### **Teachers Suggestions**

- □ Online research journals subscription will be fruitful for research work. Computer with internet facility should be provided. (Dr TARKESHWAR NATH TIWARI).
- □