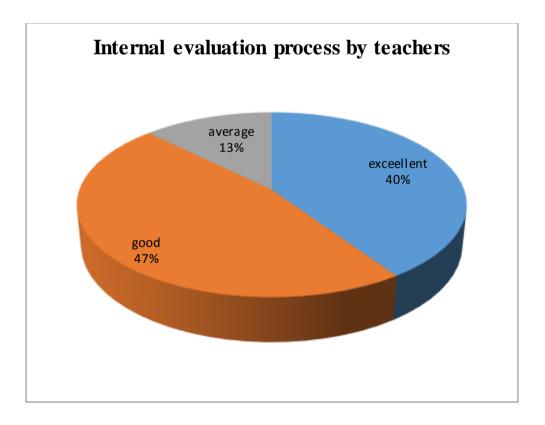

### Student Feedback Report





















### Some important suggestions

- □ Wi-Fi facility should be provided in Library (Sanyam)
- □ Please guide the students for their future study plan possibilities opportunities and exams. (Prashant Chauhan)
- □ Library mein new edition ki books available nhi h pls vo krayein (Megha Chaudhary)
- □ All facilities is well in JV college Baraut Baghpat (Gaurav Kumar)
- 🗌 महोदय निवेदन है कि सभी स्टाप अच्छा है लाइब्रेरी Art साईट वाले अच्छा नही करते (Vajid Chaudhary)

## Parents Feedback Report





















# Alumni Feedback Report

















## **Teacher Feedback Report**













### **Teachers Suggestions**

- □ Online research journals subscription will be fruitful for research work. Computer with internet facility should be provided. (Dr TARKESHWAR NATH TIWARI).