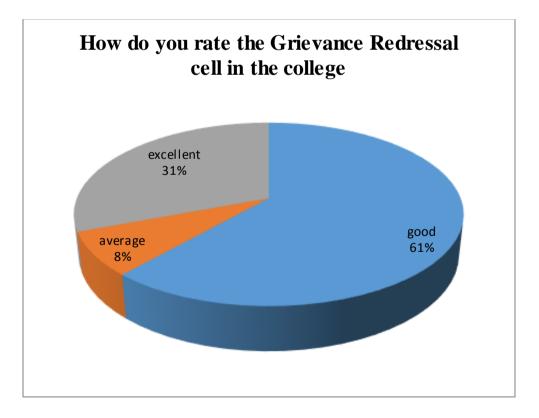

### Student Feedback Report





















### Some important suggestions

- □ Wi-Fi facility should be provided in Library (Sanyam)
- □ Please guide the students for their future study plan possibilities opportunities and exams. (Prashant Chauhan)
- □ Library mein new edition ki books available nhi h pls vo krayein (Megha Chaudhary)
- □ All facilities is well in JV college Baraut Baghpat (Gaurav Kumar)
- 🗌 महोदय निवेदन है कि सभी स्टाप अच्छा है लाइब्रेरी Art साईट वाले अच्छा नही करते (Vajid Chaudhary)

## Parents Feedback Report





















# Alumni Feedback Report

















## **Teacher Feedback Report**













### **Teachers Suggestions**

- □ Online research journals subscription will be fruitful for research work. Computer with internet facility should be provided. (Dr TARKESHWAR NATH TIWARI).
- □ Time of closing the college and library should be 5:00pm. Or even more so that students and teachers can use library for long time (Dr. Raghuraj singh).
- Provide minimal resources (Desktop, Almirah, Table and Chair) to newly appointed teachers so that they can do academic work efficiently (Dr. Anupam Tiwari).
- □ Timely release of time table, time table of the upcomming semester should be prepared before the semester start (Dr. Mukesh Kumar).

Links of Google forms for feedback:

http://jvc.ac.in/feedback/student\_fed

http://jvc.ac.in/feedback/paren