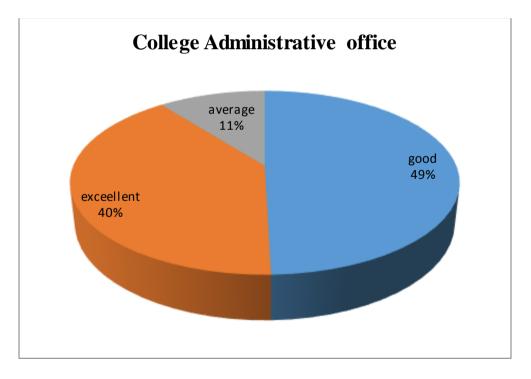

### Student Feedback Report





















### Some important suggestions

- □ Wi-Fi facility should be provided in Library (Sanyam)
- □ Please guide the students for their future study plan possibilities opportunities and exams. (Prashant Chauhan)
- □ Library mein new edition ki books available nhi h pls vo krayein (Megha Chaudhary)
- □ All facilities is well in JV college Baraut Baghpat (Gaurav Kumar)
- 🗌 महोदय निवेदन है कि सभी स्टाप अच्छा है लाइब्रेरी Art साईट वाले अच्छा नही करते (Vajid Chaudhary)

## Parents Feedback Report





















# Alumni Feedback Report

















## **Teacher Feedback Report**













### **Teachers Suggestions**

- □ Online research journals subscription will be fruitful for research work. Computer with internet facility should be provided. (Dr TARKESHWAR NATH TIWARI).
- □ Time of