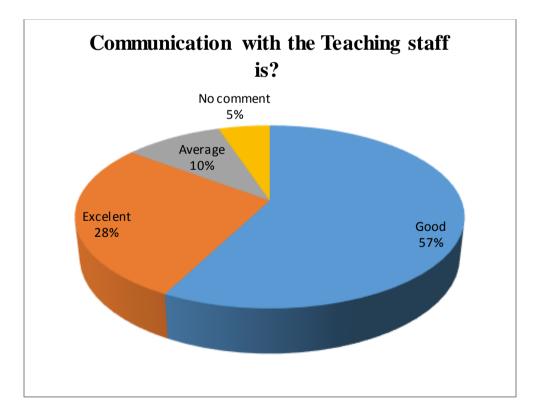

### Student Feedback Report





















### Some important suggestions

- □ Wi-Fi facility should be provided in Library (Sanyam)
- □ Please guide the students for their future study plan possibilities opportunities and exams. (Prashant Chauhan)
- □ Library mein new edition ki books available nhi h pls vo krayein (Megha Chaudhary)
- □ All facilities is well in JV college Baraut Baghpat (Gaurav Kumar)
- 🗌 महोदय निवेदन है कि सभी स्टाप अच्छा है लाइब्रेरी Art साईट वाले अच्छा नही करते (Vajid Chaudhary)

## Parents Feedback Report





















# Alumni Feedback Report

















## **Teacher Feedback Report**













### **Teachers Suggestions**

- □ Online research journals subscription will be fruitful for research work. Computer with internet facility should be provided. (Dr TARKESHWAR NATH TIWARI).
- □ Time of closing the college and library should be 5:00pm. Or even more so that students and teachers can use library for long time (Dr. Raghuraj singh).
- Provide minimal resources (Desktop, Almirah, Table and Chair) to newly appointed teachers so that they can do academic work efficiently (Dr. Anupam Tiwari).
- □ Timely release of time table, time table of the upcomming semester should be prepared before the semester start (Dr. Mukesh Kumar).

Links of Google forms for feedback:

http://jvc.ac.in/feedback