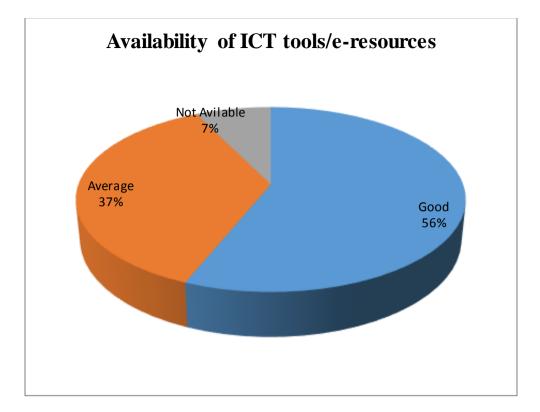

### Student Feedback Report





















### Some important suggestions

- □ Wi-Fi facility should be provided in Library (Sanyam)
- □ Please guide the students for their future study plan possibilities opportunities and exams. (Prashant Chauhan)
- □ Library mein new edition ki books available nhi h pls vo krayein (Megha Chaudhary)
- □ All facilities is well in JV college Baraut Baghpat (Gaurav Kumar)
- 🗌 महोदय निवेदन है कि सभी स्टाप अच्छा है लाइब्रेरी Art साईट वाले अच्छा नही करते (Vajid Chaudhary)

## Parents Feedback Report





















# Alumni Feedback Report

















## **Teacher Feedback Report**













### **Teachers Suggestions**

- □ Online research journals subscription will be fruitful for research work. Computer with internet facility should be provided. (Dr TARKESHWAR NATH TIWARI).
- □ Time of closing the college and library should be 5:00pm. Or even more so that students and teachers can use library for long time (Dr. Raghuraj singh).
- Provide minimal resources (Desktop, Almirah, Table and Chair) to newly appointed teachers so that they can do academic work efficiently (Dr. Anupam Tiwari).
- □ Timely release of time table, time table of the upcomming semester should be prepared before the semester start (Dr. Mukesh Kumar).

Links of Google forms for feedback:

http://jvc.ac.in/feedback/stude