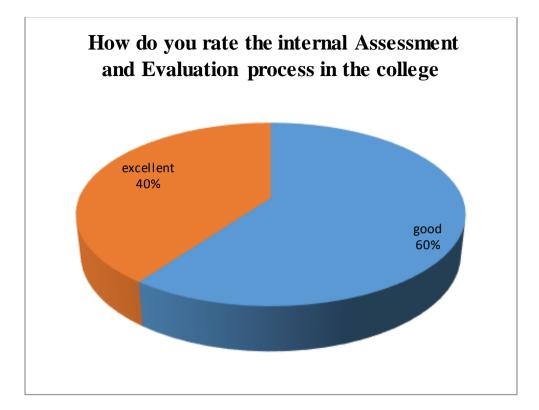

### Student Feedback Report





















### Some important suggestions

- □ Wi-Fi facility should be provided in Library (Sanyam)
- □ Please guide the students for their future study plan possibilities opportunities and exams. (Prashant Chauhan)
- □ Library mein new edition ki books available nhi h pls vo krayein (Megha Chaudhary)
- □ All facilities is well in JV college Baraut Baghpat (Gaurav Kumar)
- 🗌 महोदय निवेदन है कि सभी स्टाप अच्छा है लाइब्रेरी Art साईट वाले अच्छा नही करते (Vajid Chaudhary)

## Parents Feedback Report





















# Alumni Feedback Report

















## **Teacher Feedback Report**













### **Teachers Suggestions**

- □ Online research journals subscription will be fruitful for research work. Computer with internet facility should be provided. (Dr TARKESHWAR NATH TIWARI).
- □ Time of closing the college and library should be 5:00pm. Or even more so that students and teachers can use library for long time (Dr. Raghuraj singh).
- Provide minimal resources (Desktop, Almirah, Table and Chair) to newly appointed teachers so that they can do academic work efficiently (Dr. Anupam Tiwari).
- □ Timely release of time table, time table of the upcomming semester should be prepared before the semester start (Dr. Mukesh Kumar).

Links of Google forms for feedback:

http://jvc.ac.in/feedback/student\_fed

http://jvc.ac.in/feedback